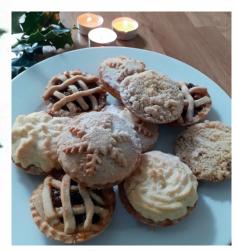

#### Mince Pies

All butter short crust pastry filled with our own special mincemeat recipe of seasonal spices, vine fruits, cherries, apples and oranges, soaked in a generous amount of brandy. Offered with a selection of traditional, lattice, crumble and Viennese whirl topping.

6 for £3.60