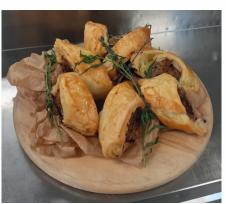

### **Seasonal Sausage Rolls**

Made with delicately seasoned British outdoor bred pork, flavoured with sage, red onion and apricot, wrapped in crisp, flaky layers of buttery puff pastry

6 for £4.50