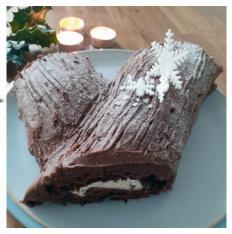

## Yule log

Traditional festive treat of rolled chocolate sponge, filled with fresh whipped double cream and rich, dark chocolate ganache, topped with a generous layer of milk chocolate Swiss butter cream.

£11 each