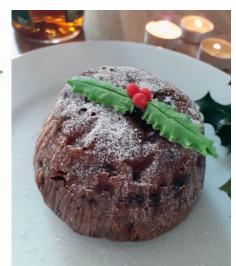

# **Christmas Pudding** (400gm)

Wonderfully rich and fruity traditional steamed pudding with citrus peel, vine fruits, flaked almonds, cherries, dates and mixed spices, all soaked in brandy.

£8 each